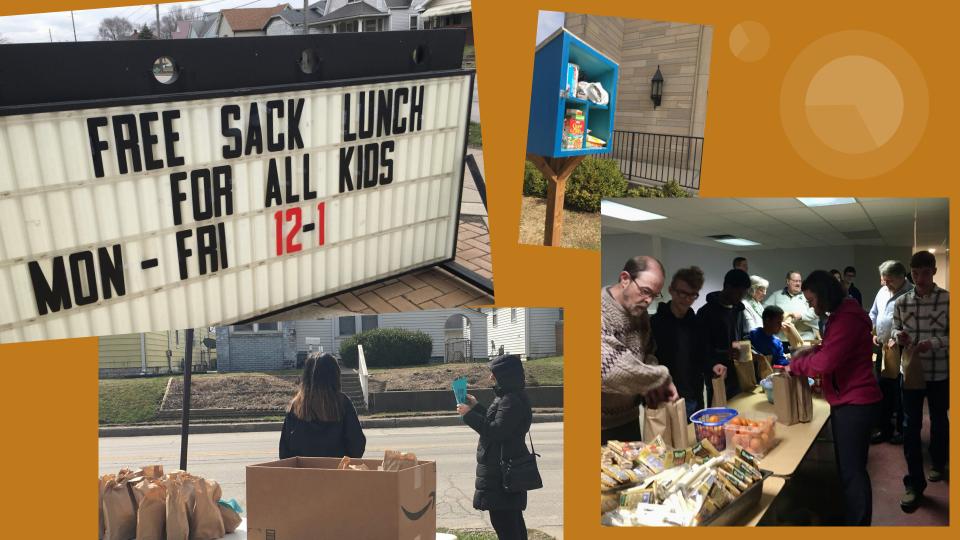

#### March

- COVID hits Indiana & the city/county/state shuts down; FM Bishops & Supts call for churches to move online
- March 15 small worship gathering in Lower Level as everyone is encouraged to worship from home
- March 16 WM begins passing out sack breakfasts & lunches to children & elderly
- March 17 WM hosts first online prayer service
- West Morris Weekly emails begun

#### LITTLE FREE PANTRY

The West Morris Little Free Pantry is located by the church's front doors on the corner of Morris and Tremont. We invite you to take what you need -- and share what you can!