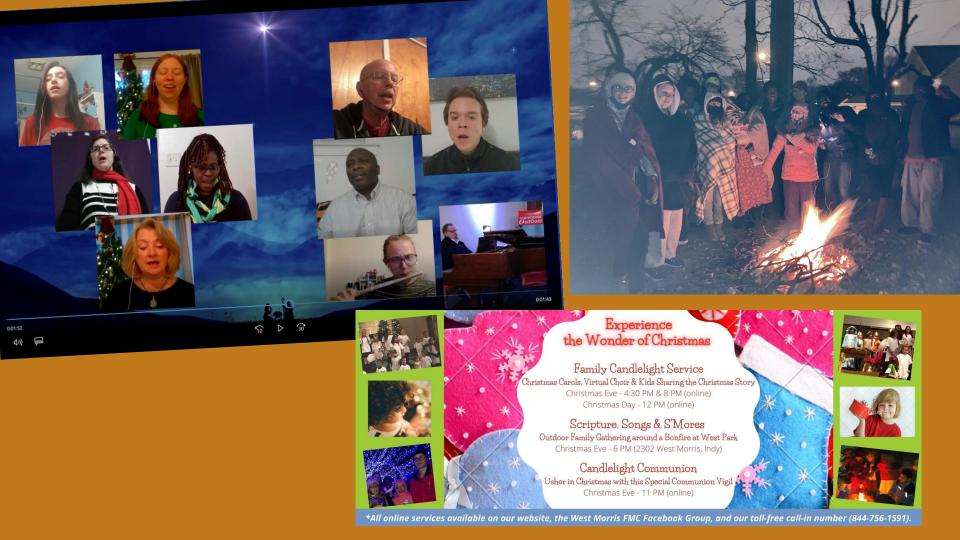

#### December

- Online WM Advent calendar with daily readings from Advent devotional story, "Jotham's Journey"
- 49 Teacher/Staff appreciation gift bags prepared & deliver to School 46
- 40 Poinsettias with WM Neighborhood Newsletter delivered to West Indy neighbors
- ALL Lynhurst Healthcare residents & staff (75+) received
   Adopt-a-Resident Christmas gift bags in partnership with Becca Franks
- Wabash Blue Christmas with 9 Wabash FM churches initiated by WM
- Songs, Scripture & S'mores Christmas Eve service in neighborhood
- Family Candlelight Service with 40+ participants for Christmas Eve/Day
- Candlelight Communion Vigil service on Christmas Eve
- First-ever WM Virtual Choir
- Advent wreath lighting led by 5 different WM families