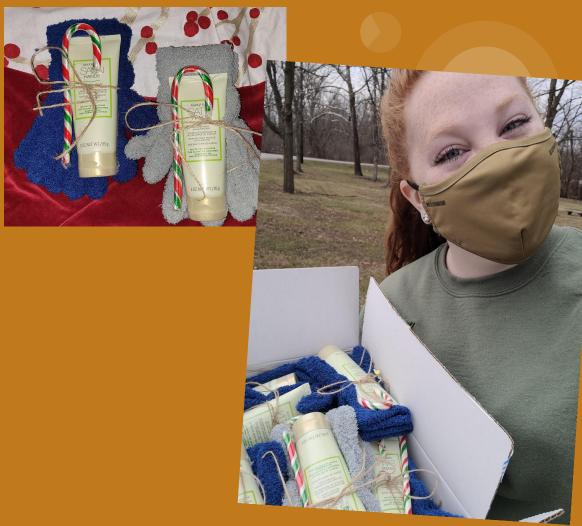

#### December

- Online WM Advent calendar with daily readings from Advent devotional story, "Jotham's Journey"
- 49 Teacher/Staff appreciation gift bags prepared & deliver to School 46
- 40 Poinsettias with WM Neighborhood Newsletter delivered to West Indy neighbors
- ALL Lynhurst Healthcare residents & staff (75+) received
   Adopt-a-Resident Christmas gift bags in partnership with Becca Franks
- Wabash Blue Christmas with 9 Wabash FM churches initiated by WM
- Songs, Scripture & S'mores Christmas Eve service in neighborhood
- Family Candlelight Service with 40+ participants for Christmas Eve/Day
- Candlelight Communion Vigil service on Christmas Eve
- First-ever WM Virtual Choir
- Advent wreath lighting led by 5 different WM families