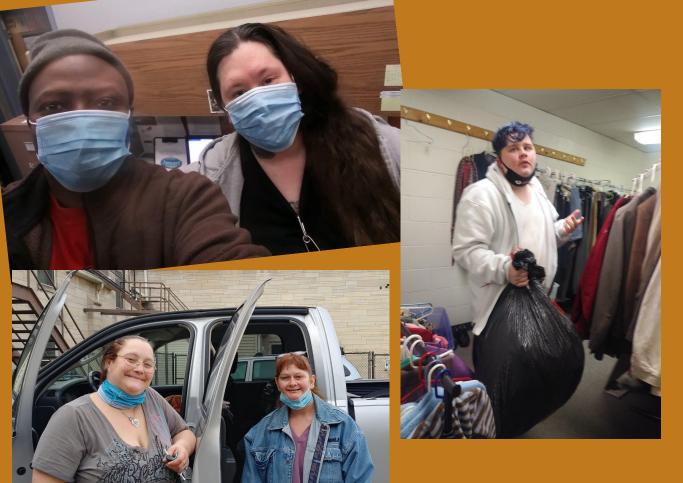

#### CLOTHING CLOSET

Needing some warm winter clothes? Have a job or school that requires a uniform? Have your kids outgrown their clothes...again? Or do you have clothes

you'd like to donate? West Morris Church operates a clothing closet and you're welcome to use it, donate to it, or even volunteer at it! Call 317-632-8311 or come by Door #1 Tuesday-Fridays from 9AM-12PM.